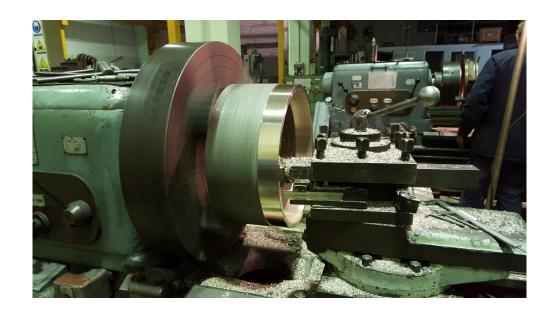

# **Steel Works**

**Carell**'s mechanical workshop has been one of the oldest and most reputable in the area of Piraeus. For more than 60 years all mechanical works are carried out in house. Our performance history is a direct result of our people, who possess a vast experience in all types of mechanical works. Our brand new factory of 2,500sqm can support all types of machining processes that may arise during the course of the repairs.

#### Modern 2,500sqm Workshop

Our advanced workshop is suitable for all relevant to repairs and constructions in the Marine and Industrial sectors.

- Cleaning
- Overhauling
- Machining
- Laser Measurement
- Manufacturing
- Mechanical Design