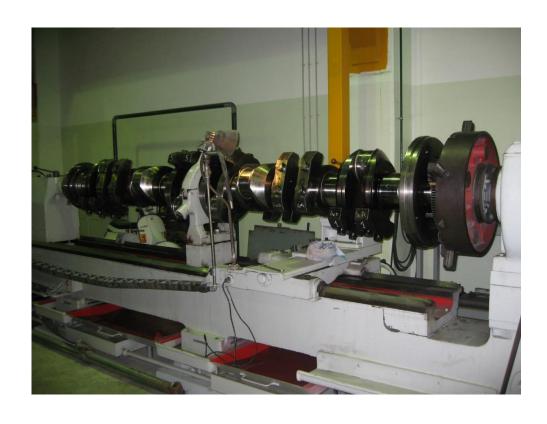

# **Steel Works**

**Carell**'s mechanical workshop has been one of the oldest and most reputable in the area of Piraeus. For more than 60 years all mechanical works are carried out in house. Our performance history is a direct result of our people, who possess a vast experience in all types of mechanical works. Our brand new factory of 2,500sqm can support all types of machining processes that may arise during the course of the repairs.

#### Modern 2,500sqm Workshop

Our advanced workshop is suitable for all relevant to repairs and constructions in the Marine and Industrial sectors.

- Cleaning
- Overhauling
- Machining
- Laser Measurement
- Manufacturing
- Mechanical Design