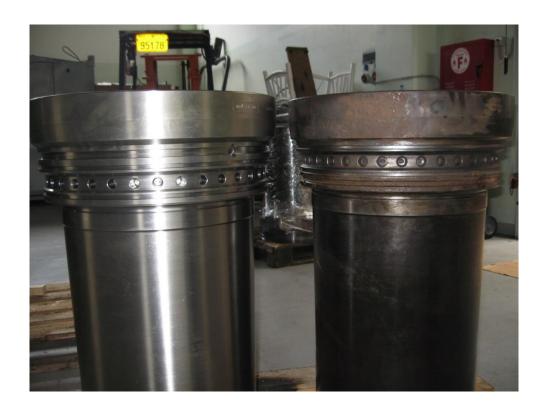

# **Steel Works**

**Carell**'s mechanical workshop has been one of the oldest and most reputable in the area of Piraeus. For more than 60 years all mechanical works are carried out in house. Our performance history is a direct result of our people, who possess a vast experience in all types of mechanical works. Our brand new factory of 2,500sqm can support all types of machining processes that may arise during the course of the repairs.

#### Modern 2,500sqm Workshop

Our advanced workshop is suitable for all relevant to repairs and constructions in the Marine and Industrial sectors.

- Cleaning
- Overhauling
- Machining
- Laser Measurement
- Manufacturing
- Mechanical Design