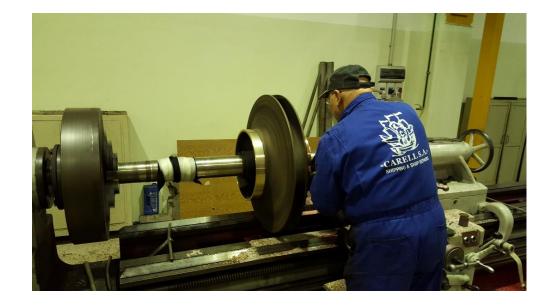

# **Steel Works**

**Carell**'s mechanical workshop has been one of the oldest and most reputable in the area of Piraeus. For more than 60 years all mechanical works are carried out in house. Our performance history is a direct result of our people, who possess a vast experience in all types of mechanical works. Our brand new factory of 2,500sqm can support all types of machining processes that may arise during the course of the repairs.

#### Modern 2,500sqm Workshop

Our advanced workshop is suitable for all relevant to repairs and constructions in the Marine and Industrial sectors.

- Cleaning
- Overhauling
- Machining
- Laser Measurement
- Manufacturing
- Mechanical Design