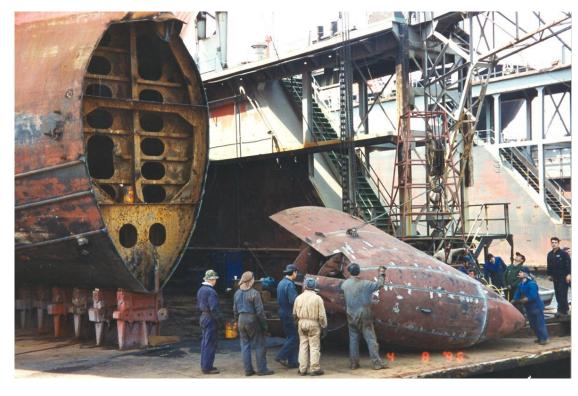

# **Dry Dockings**

#### More than 65 years in Dry-Dockings

**CARELL** is in close cooperation with nine (13) docks, four (4) of them state owned and the rest of them privately owned major shipyards for more than 65 years, thus making us capable of offering the most competitive solutions to our customers.

Our business model, offers the opportunity to our clients to benefit from lower overall cost for all ship repairs and dry-dockings compared to all other shipyards in the area.

|       | All metrics in meters<br>(m) | L      | W     | D    |
|-------|------------------------------|--------|-------|------|
| 1     | Floating Dock                | 75,00  | 12,00 | 7,50 |
| 2     | Floating Dock                | 107,00 | 18,00 | 7,50 |
| 3     | Floating Dock                | 135,00 | 18,00 | 8,50 |
| 4     | Floating Dock                | 151,00 | 21,00 | 7,90 |
| 5     | Floating Dock                | 162,00 | 24,00 | 6,50 |
| 6     | Floating Dock                | 195,00 | 33,50 | 9,00 |
| 7     | Floating Dock                | 200,00 | 30,00 | 8,50 |
| 8     | Floating Dock                | 227,00 | 35,00 | 7,50 |
| 9     | Floating Dock *              | 232,20 | 34,00 | 7,50 |
| 10    | Floating Dock *              | 252,20 | 37,00 | 8,50 |
| 11    | Floating Dock                | 252,20 | 41,00 | 8,80 |
| 12    | Graving Dock *               | 335,30 | 53,60 | 7,90 |
| 13    | Graving Dock *               | 421,20 | 75,00 | 7,50 |
| *Avai | lable soon                   |        |       |      |