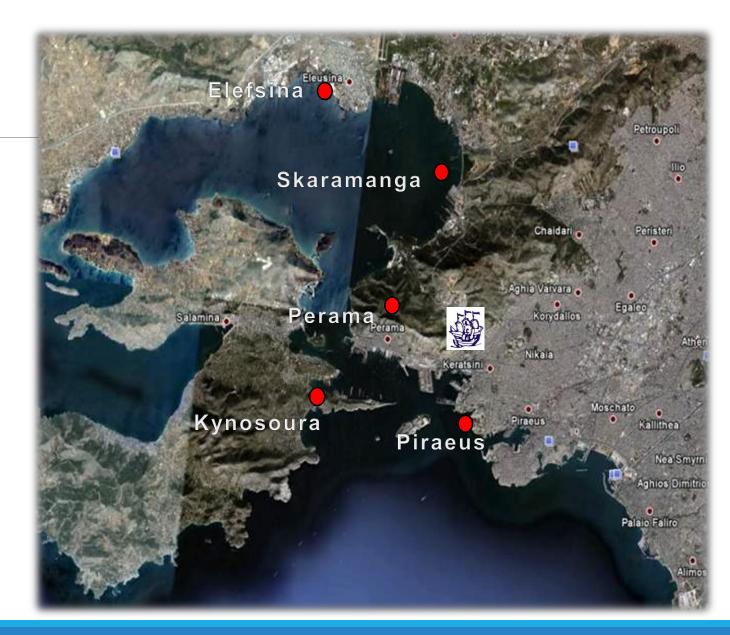

# Location

- Easy access to all shipyards and berths in the Area
- Multiple berthing prospects
- Close distance to CARELL's modern workshop
- Short distance from all local suppliers

#### More than 65 years in Dry-Dockings

**CARELL** is in close cooperation with nine (13) docks, four (4) of them state owned and the rest of them privately owned major shipyards for more than 65 years, thus making us capable of offering the most competitive solutions to our customers.