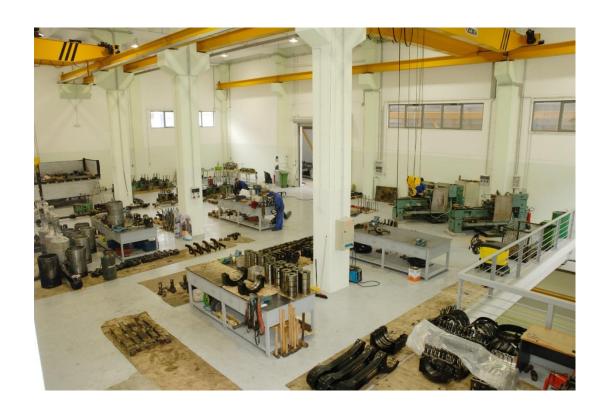

# **Steel Works**

**Carell**'s mechanical workshop has been one of the oldest and most reputable in the area of Piraeus. For more than 60 years all mechanical works are carried out in house. Our performance history is a direct result of our people, who possess a vast experience in all types of mechanical works. Our brand new factory of 2,500sqm can support all types of machining processes that may arise during the course of the repairs.

#### Modern 2,500sqm Workshop

Our advanced workshop is suitable for all relevant to repairs and constructions in the Marine and Industrial sectors.

- Cleaning
- Overhauling
- Machining
- Laser Measurement
- Manufacturing
- Mechanical Design