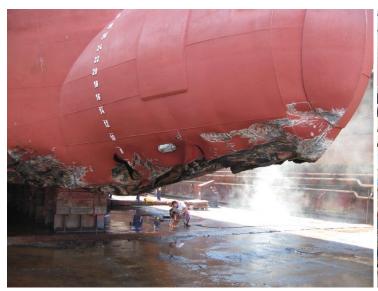

# **Steel Works**

#### Safe & Strong Hulls

Greece was one of the proponents in the ship repair industry, well before the shipyards created in the Far East.

**CARELL**, with its invaluable human capital can provide competitive steel prices being on par with our competitors in the Mediterranean Area, while at the same time producing supreme results, exceeding the Classification societies' standards