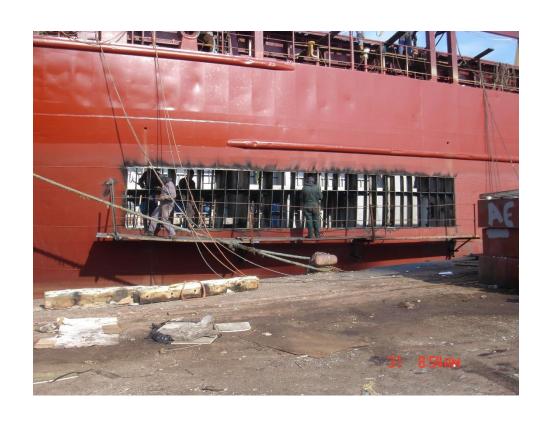

# **Dry Dockings**

#### More than 65 years in Dry-Dockings

**CARELL** is in close cooperation with nine (13) docks, four (4) of them state owned and the rest of them privately owned major shipyards for more than 65 years, thus making us capable of offering the most competitive solutions to our customers.

Our business model, offers the opportunity to our clients to benefit from lower overall cost for all ship repairs and dry-dockings compared to all other shipyards in the area.

|       | All metrics in meters<br>(m) | L      | W     | D    |
|-------|------------------------------|--------|-------|------|
| 1     | Floating Dock                | 75,00  | 12,00 | 7,50 |
| 2     | Floating Dock                | 107,00 | 18,00 | 7,50 |
| 3     | Floating Dock                | 135,00 | 18,00 | 8,50 |
| 4     | Floating Dock                | 151,00 | 21,00 | 7,90 |
| 5     | Floating Dock                | 162,00 | 24,00 | 6,50 |
| 6     | Floating Dock                | 195,00 | 33,50 | 9,00 |
| 7     | Floating Dock                | 200,00 | 30,00 | 8,50 |
| 8     | Floating Dock                | 227,00 | 35,00 | 7,50 |
| 9     | Floating Dock *              | 232,20 | 34,00 | 7,50 |
| 10    | Floating Dock *              | 252,20 | 37,00 | 8,50 |
| 11    | Floating Dock                | 252,20 | 41,00 | 8,80 |
| 12    | Graving Dock *               | 335,30 | 53,60 | 7,90 |
| 13    | Graving Dock *               | 421,20 | 75,00 | 7,50 |
| *Avai | lable soon                   |        |       |      |