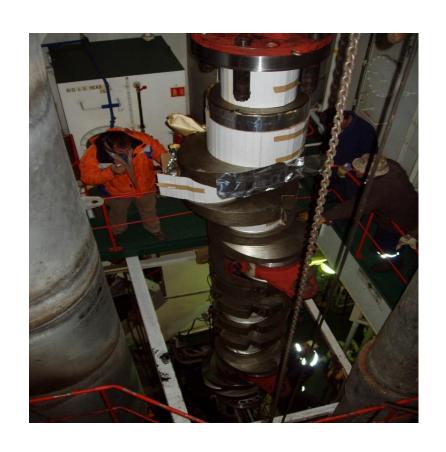

# **Steel Works**

**Carell**'s mechanical workshop has been one of the oldest and most reputable in the area of Piraeus. For more than 60 years all mechanical works are carried out in house. Our performance history is a direct result of our people, who possess a vast experience in all types of mechanical works. Our brand new factory of 2,500sqm can support all types of machining processes that may arise during the course of the repairs.

#### Modern 2,500sqm Workshop

Our advanced workshop is suitable for all relevant to repairs and constructions in the Marine and Industrial sectors.

- Cleaning
- Overhauling
- Machining
- Laser Measurement
- Manufacturing
- Mechanical Design