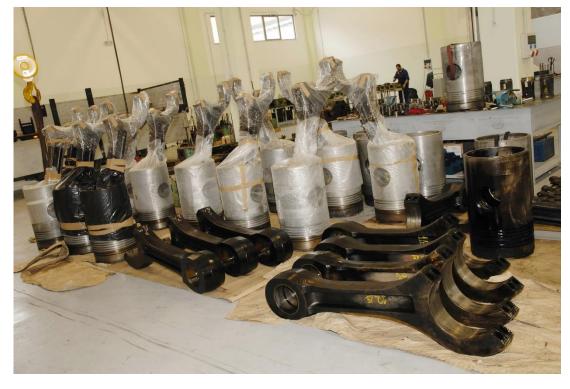

# **Steel Works**

**Carell**'s mechanical workshop has been one of the oldest and most reputable in the area of Piraeus. For more than 60 years all mechanical works are carried out in house. Our performance history is a direct result of our people, who possess a vast experience in all types of mechanical works. Our brand new factory of 2,500sqm can support all types of machining processes that may arise during the course of the repairs.

#### Modern 2,500sqm Workshop

Our advanced workshop is suitable for all relevant to repairs and constructions in the Marine and Industrial sectors.

- Cleaning
- Overhauling
- Machining
- Laser Measurement
- Manufacturing
- Mechanical Design