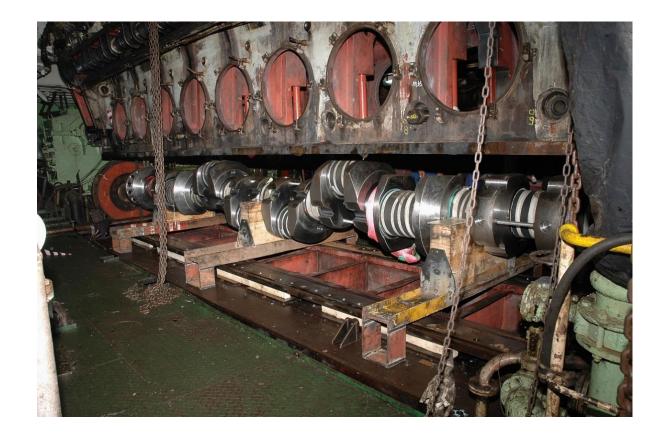

# **Steel Works**

**Carell**'s mechanical workshop has been one of the oldest and most reputable in the area of Piraeus. For more than 60 years all mechanical works are carried out in house. Our performance history is a direct result of our people, who possess a vast experience in all types of mechanical works. Our brand new factory of 2,500sqm can support all types of machining processes that may arise during the course of the repairs.

#### Modern 2,500sqm Workshop

Our advanced workshop is suitable for all relevant to repairs and constructions in the Marine and Industrial sectors.

- Cleaning
- Overhauling
- Machining
- Laser Measurement
- Manufacturing
- Mechanical Design